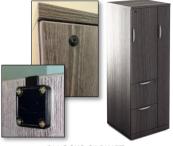

# PLLOCKS CABINET PLLOCKS-SILV CABINET

PL CABINET LOCK ASSEMBLY

Complete lock assembly. Replaces your
existing cabinet lock assembly.

Silver for use with WHITE laminate products.