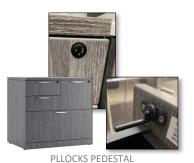

# PLLOCKS PEDESTAL PLLOCKS-SILV PEDESTAL

PL PEDESTAL LOCK ASSEMBLY

Complete lock assembly. Replaces your existing pedestal lock assembly.

Silver for use with WHITE laminate products.