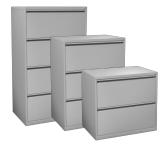

### **Metal File Drawers**

8000 keys and cores used with all metal files.

### **Metal Storage Locks**

All metal files use the same style lock.

To remove lock core you must order 8000CORREVKEY